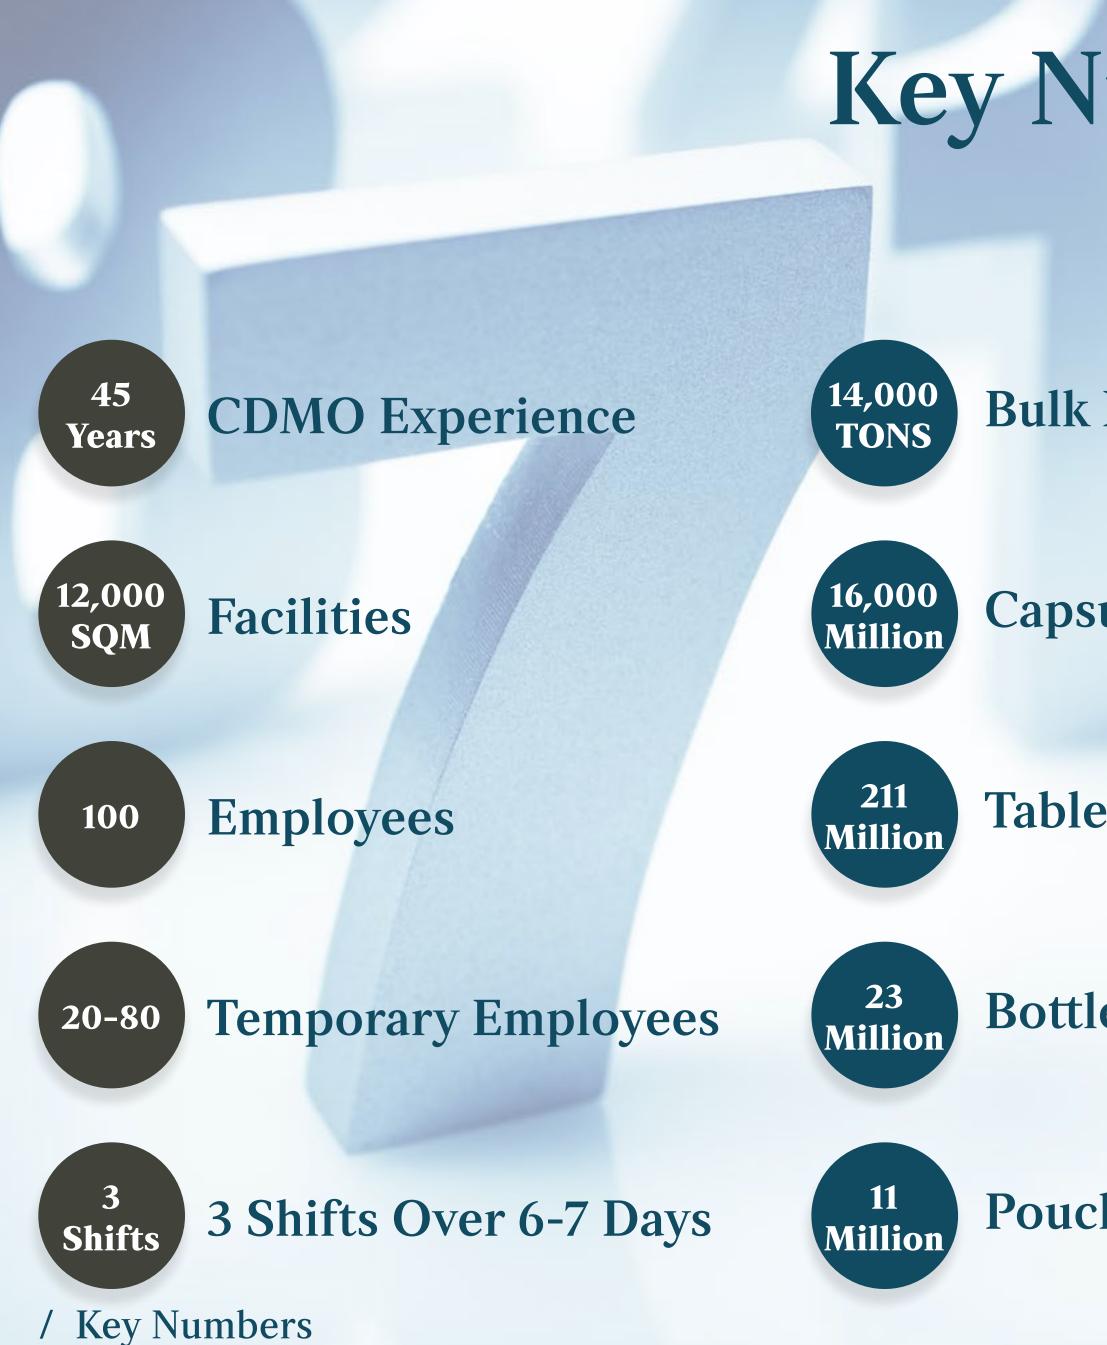

## Key Numbers

**Bulk Powder Per Year** 

40

**Countries Served By NAIE** 

**Capsules Per Year** 

1,800

**Tablets Per Year** 

150

**Bottles Per Year** 

1,100

**Pouches Per Year** 

NAIE Has More Than 1,800 SKUs

NAIE Has More Than 150 Formulations

Raw Material And Packaging SKUs