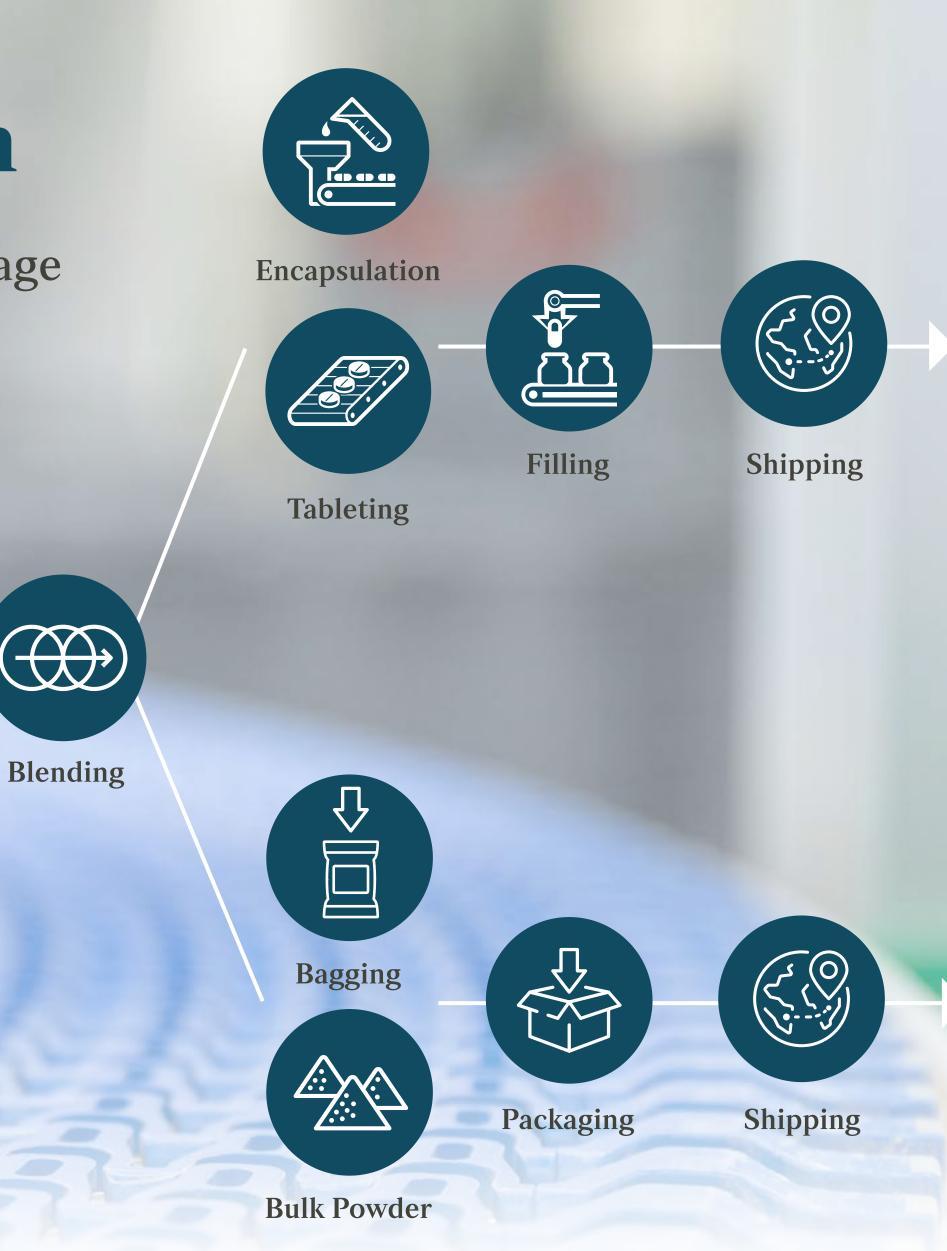

### Manufacturing

We offer full-service production capabilities in our facilities to develop our Swiss quality and fulfill high-volume orders, with a quick turnaround. What does full production mean to NAIE?

It means we take care of everything from receiving material from our suppliers to shipping it out to our customers—wherever they are globally. In fact, NAIE alone successfully delivers 4,000 tons of food supplements per year.

## **Highly Automated Production**

NAIE's highly automated production lines allow us to manage production costs by increasing quality output. Our full production process demonstrates how we guarantee and deliver the highest quality supplements.